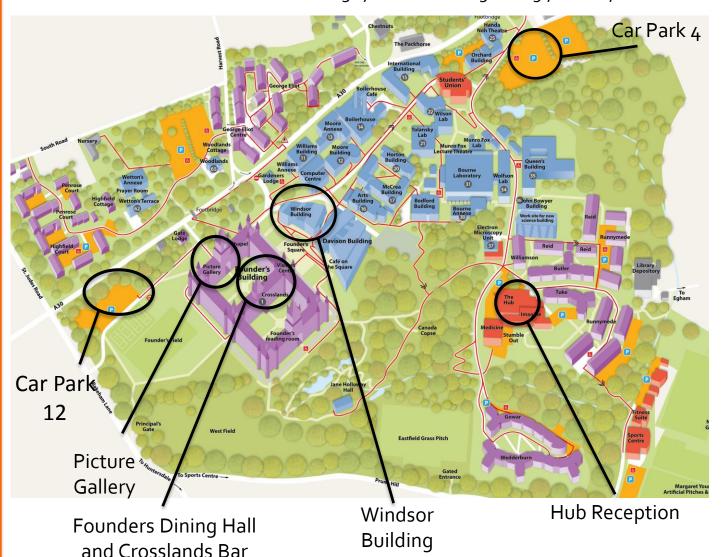

- The Student Congress will take place in the Windsor Building.
- Accommodation check-in will take place within the Windsor Building.
- There will be a drinks reception and buffet dinner on Thursday evening at 7.30pm in the Picture Gallery.
- Lunch will be served in the Windsor Building Foyer on both days.
- Breakfast will be served from 7.30 – 9am in the Founder's Dining Hall on Friday morning.
- Full Wi-Fi access is available throughout the conference.